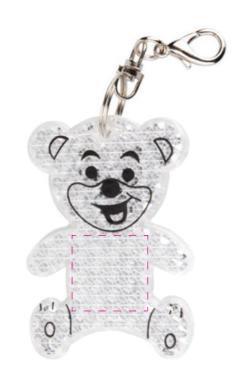

### **Product Colour**

White

Teddy Hard Reflective Keyrings 70mm x 45mm x 8mm Branding Method: Pad Printed

## Logo Size